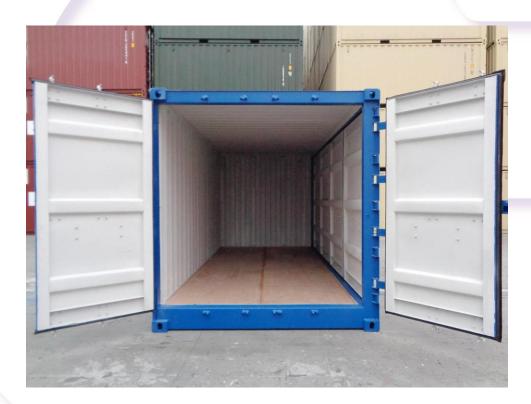

## **Specifications:**

20' (6 m) Side opening container One long side of the container can be fully opened, and it has double doors at the end. This practical container differs from a traditional container due to its door structure. One long 6 m side of the container can be opened. The side door is usually 4-leaf door that opens in 2 sections. 50% to the left and 50% to the right so it can be opened in different ways, such as 1/4, 1/2 or completely. See images below:

Figure 1. of 20 ft Container

Figure 1. of 20 ft Container