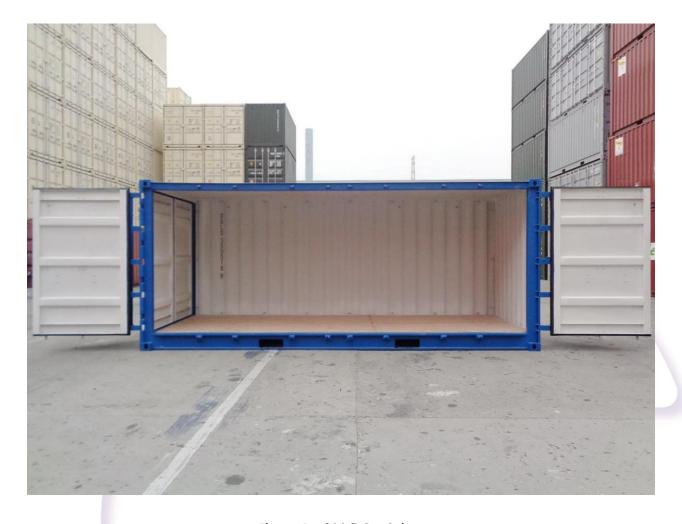

## **Specifications:**

20' (6 m) Side opening container One long side of the container can be fully opened, and it has double doors at the end. This practical container differs from a traditional container due to its door structure. One long 6 m side of the container can be opened. The side door is usually 4-leaf door that opens in 2 sections. 50% to the left and 50% to the right so it can be opened in different ways, such as 1/4, 1/2 or completely. See images below:

Figure 1. of 20 ft Container

Figure 1. of 20 ft Container